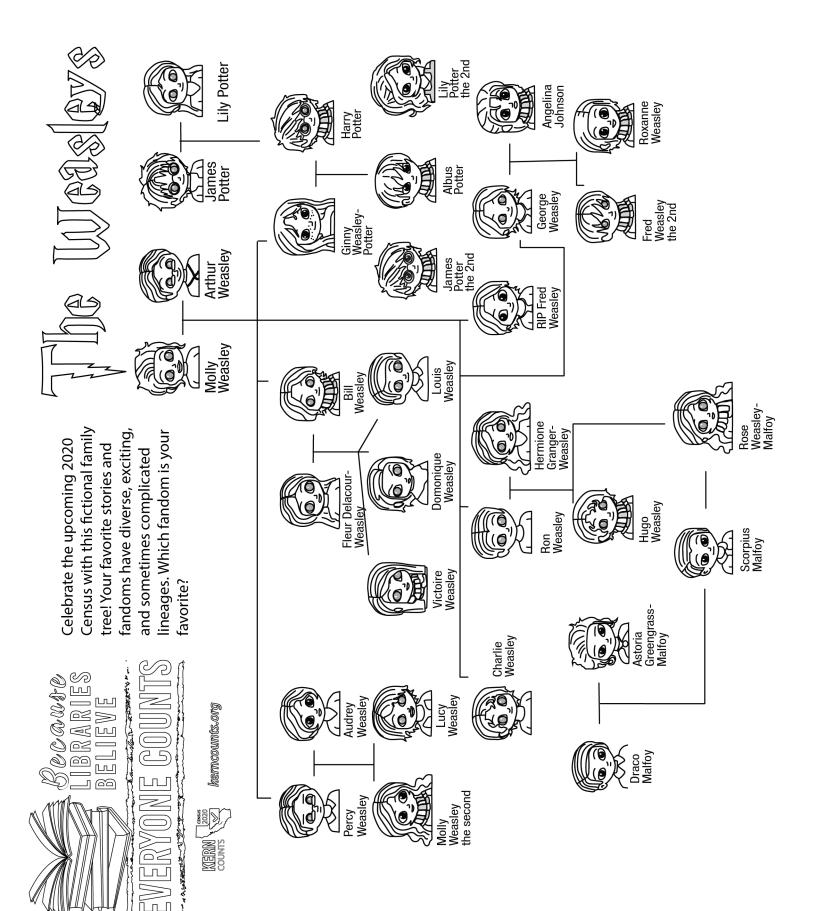

## WHAT IS THE CENSUS?

The Census is a count of every person living in the United States, carried out by the U.S. Census Bureau every 10 years. The Census is nearly as old as the United States itself. The U.S. Constitution requires a count of the population every 10 years.

## **NO INTERNET? NO PROBLEM!**

Complete your Census form online at the kiosk nearest you.

| CITY            | LOCATION                         | ADDRESS                    | DAYS        |
|-----------------|----------------------------------|----------------------------|-------------|
| ARVIN           | Arvin Branch Library             | 201 Campus Dr.             | M - Th      |
| BAKERSFIELD     | Baker Branch Library             | 1400 Baker St.             | M & W       |
| BAKERSFIELD     | Beale Memorial